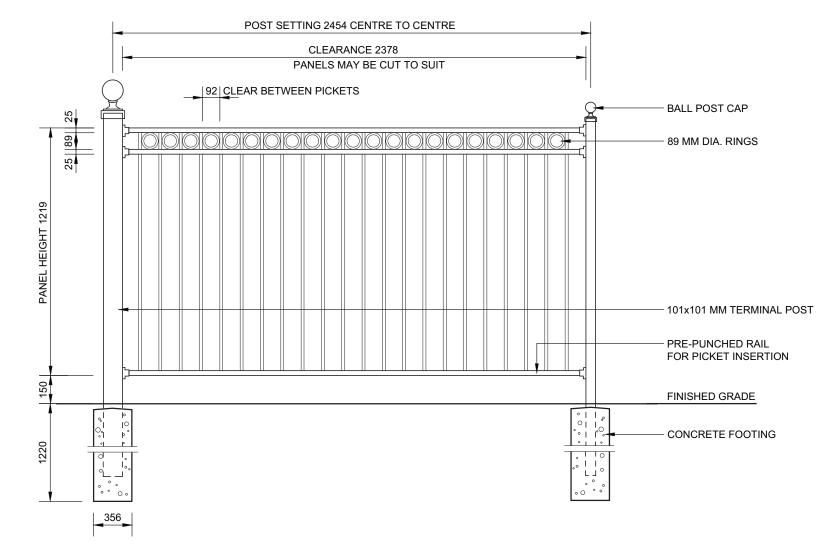

#### POSTS:

51MM x 51MM (2"x2"), .125 WALL 101MM x 101MM (4"x4"), .188 WALL (AT SIDEWALKS ONLY)

### **POST CENTRES:**

2454 (96 5/8") FOR 4" TO 2" POSTS

### RAILS:

25MM x 25MM (1" x 1"), .180 WALL

### PICKETS:

16MM x 16MM (5/8" x 5/8"), .080 WALL

#### STANDARD PANEL WIDTH:

2372MM (93 3/8")

### PANEL HEIGHT:

1219MM (48")

(HEIGHTS UP TO 1829 72" HIGH AVAILABLE)